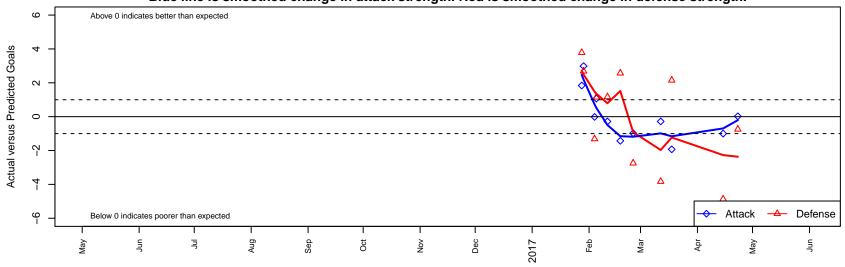

RVSC Timbers Red B98

Dots are actual minus expected GF (blue circles) and GA (red triangles).

Blue line is smoothed change in attack strength. Red is smoothed change in defense strength.

average number of goals per game relative to expected