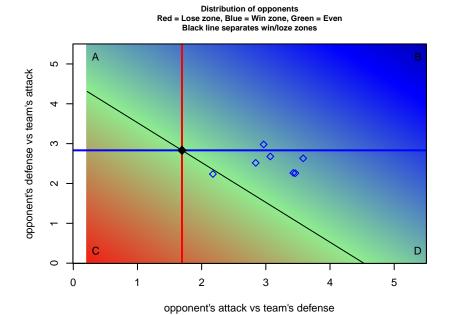

average number of goals per game relative to expected

olot. A=Neither has attack advantage, B=Opponent has both attack and defense advantage, C=Opponent has both attack and defense disadvantage, D=Both have