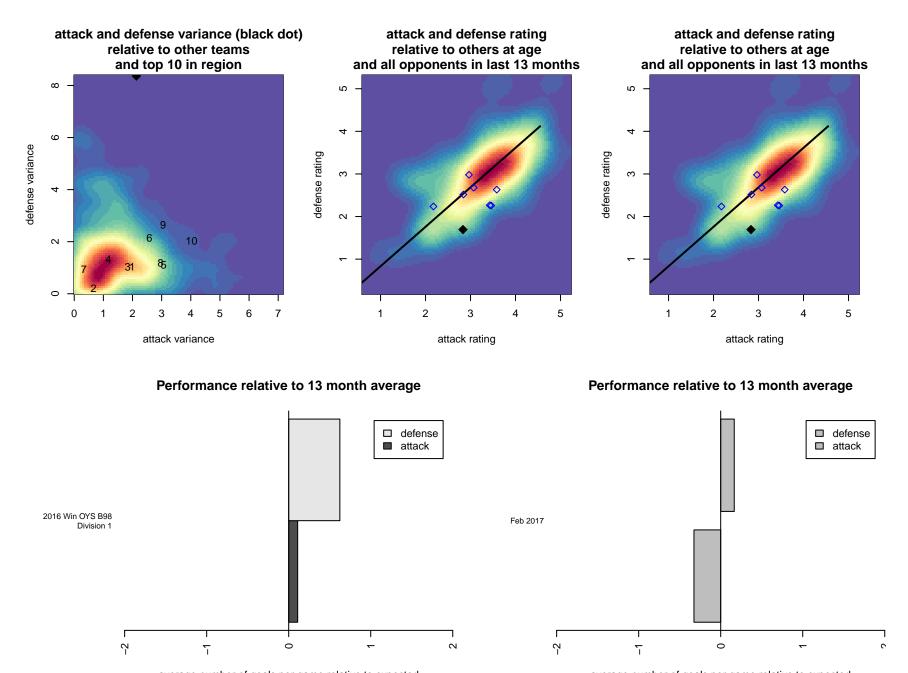

## **RVSC Timbers Red B98**

Rogue Valley SC Medford, OR B98 total strength=1453 attack=16.98 defense=5.44 spr league = Win OYS B98 Div 1 notes= Nitro alt names used: RVT 98B Red RVT 98B Red Venues played: 2016 Win OYS B98 Division 1 2016 OYS Presidents Cup B98